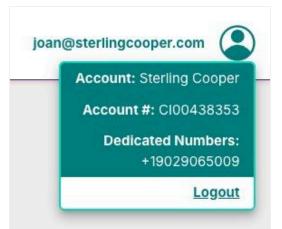

Once logged in, your email will appear next to the profile avatar in the top right hand corner of your screen.

Click on the avatar to view your account number, and any dedicated numbers assigned to your account. Here's where you'll log out at the end of the day, as well.