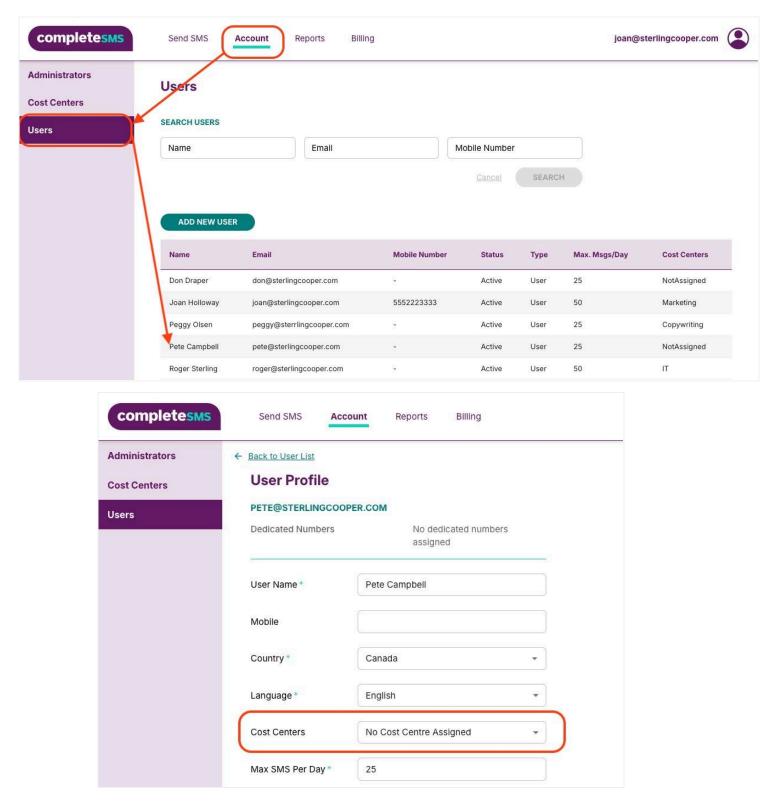

### Add a New User

As an administrator you have the permissions to create a new user.

- 1. Select Account in top navigation.
- 2. Select **Users** from the sidebar navigation.
- 3. Click on the Add New User button.

| completesms                    | Send SMS     | Account Reports Billin | g             |               |        | joan@         | sterlingcooper.com |  |
|--------------------------------|--------------|------------------------|---------------|---------------|--------|---------------|--------------------|--|
| Administrators<br>Cost Centers | Users        |                        |               |               |        |               |                    |  |
| Users                          | SEARCH USERS |                        |               |               |        |               |                    |  |
|                                | Name         | Email                  |               | Mobile Number |        |               |                    |  |
|                                | ADD NEW USE  | R                      |               | Cancel        | SEARCH |               |                    |  |
|                                | Name         | Email                  | Mobile Number | Status        | Туре   | Max. Msgs/Day | Cost Centers       |  |
|                                | Don Draper   | don@sterlingcooper.com | 3             | Active        | User   | 25            | NotAssigned        |  |

## Edit a User Profile

As an administrator you have permissions to edit an administrator's profile, except for their email address and password.

- 1. Select Account in the top navigation.
- 2. Select **Users** from the sidebar navigation.
- 3. Select one of the names in the list .
- 4. Modify as necessary and hit **Save.**

| completesms                    | Send SMS      | Account Reports Billing   |               |               |       | joan@s        | sterlingcooper.com |  |
|--------------------------------|---------------|---------------------------|---------------|---------------|-------|---------------|--------------------|--|
| Administrators<br>Cost Centers | Users         |                           |               |               |       |               |                    |  |
| Users                          | SEARCH USERS  | Email                     |               | Mobile Number | SEARC | н             |                    |  |
|                                | ADD NEW USER  | Email                     | Mobile Number | Status        | Туре  | Max. Msgs/Day | Cost Centers       |  |
|                                | Don Draper    | don@sterlingcooper.com    |               | Active        | User  | 25            | NotAssigned        |  |
|                                | Joan Holloway | joan@sterlingcooper.com   | 5552223333    | Active        | User  | 50            | Marketing          |  |
|                                | Peggy Olsen   | peggy@sterrlingcooper.com | 1             | Active        | User  | 25            | Copywriting        |  |
|                                |               |                           |               |               |       |               |                    |  |

The User Profile also shows any dedicated numbers assigned to the user.

| completesms    | Send SMS Ac         | count Reports Billing         |
|----------------|---------------------|-------------------------------|
| Administrators | ← Back to User List |                               |
| Cost Centers   | User Profile        |                               |
| Users          | PEGGY@STERRLINGO    | COOPER.COM                    |
|                | Dedicated Numbers   | No dedicated numbers assigned |
|                | User Name *         | Peggy Olsen                   |

- b. Cost Center—not required, <u>Learn more on creating cost centers and adding</u> <u>users to them.</u>
- c. *Maximum SMS Per Day* (24 hours)—we suggest setting this low to minimize accidental large sends. If the limit is reached, an administrator can modify the quantity.